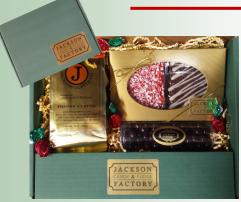

#### **Any Occasion Sampler** \$28.00

- 12 Gourmet Chocolate Truffles—variety
- 1/2 lb Freshly Made Fudge—choice of flavors\*
- 1/2 lb Triple Chocolate Toffee
- Smattering of Old Fashion Candy
- \*\*\* Corporate Discount with purchase of 10 or more using boxes in stock

## Especially Sweet Sampler \$29.00

- 1 lb Freshly Made Fudge choice of 2 flavors \*
- 12 Gourmet Chocolate Truffles—variety
- 1/3 lb Chocolate Covered Pretzels
- 1/3 lb Frosted Cinnamon Pecans
- Smattering of Old Fashion Candy
- Choice of Green Box OR the Bow Box
- \*\*\* Corporate Discount with purchase of 10 or more using boxes in stock