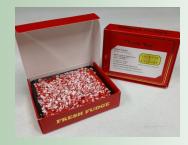

# Thank you for your business!

\$9.00 Choice of 1/2 lb fudge poured into tray\*

\*\*\*Corporate Discount with purchase of 10 units or more

Our classic boxes filled with fudge from our fudge counter

\$7.50 1/2 lb \$15.00 1 lb \*Special: buy 1 pound get 1/2 pound fudge!