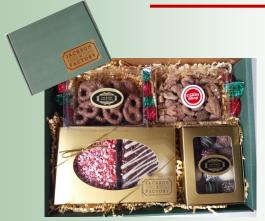

## **Customer Favorites Sampler** \$32.00

- Bag of crisp Caramel Corn
- 1/3 lb Chocolate Pretzels
- 1/2 lb Fresh Fudge from our fudge counter in clear box
- 1/3 lb Assorted wrapped Old Fashioned Candies
- 1/3 lb Grand Slam Trail Mix
- 1/3 lb Double Dipped Chocolate Peanuts
- \*\*\* Corporate Discount with purchase of 10 or more using boxes in stock

#### Over the Top Sampler \$49.00

- Large bag Jacktown Mix with Cheddar Cheese Corn, Caramel Corn and Popcorn
- 1 lb Freshly Made Fudge choice of two flavors\*
- 1/2 lb Gourmet Chocolate Truffles
- 1/2 lb Dark Chocolate Covered Almonds
- 1/2 lb Grand Slam Trail Mix
- \*\*\*Corporate Discount with purchase of 10 or more using boxes in stock