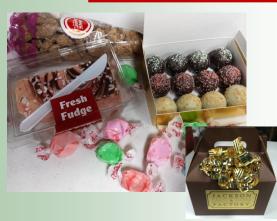

# Party Favor Pleasers (Minimum 10 pack order)

- Old Fashioned Candy Mix \$1.00 ea
- Cinnamon Almonds \$2.00 ea
- Triple Mix Snack Pack \$2.50 ea
- Caramel Corn Snack Pack \$2.00 ea
- Truffles 2 piece box \$1.30 ea 4 piece \$2.60 ea

# **Tokens of Appreciation**

Premium Milk Chocolate Covered Pretzels - Yum! \$14.99 1 pound box

\*\*\*Corporate Discount with purchase of 10 units or more

Fudge & Taffy Combo \$9.99

- 1/3 lb fudge pack 1/3 lb Salt Water Taffy
- \*\*\* Corporate Discount with purchase of 10 or more

**Top Customer Favorites** \$14.49

1 pound gift boxes

- Triple Chocolate Toffee
- JACKSON OCCUMENT OF THE PROPERTY OF THE PROPER
- Dark & Milk Chocolate Bridge Mix

• Triple Chocolate Espresso Beans

Dark OR Milk Chocolate Almonds