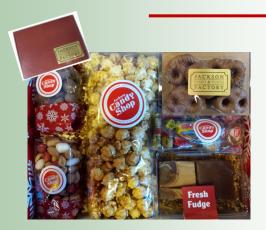

# **Sampler Gift Box Collection**

# **Treats From Our Kitchen Sampler** \$15.00

- 1/2lb Fresh Fudge—two varieties from our fudge counter
- Taste of our crisp Caramel Corn
- Taste of our Frosted Cinnamon Nuts
- \*\*\* Corporate Discount with purchase of 10 or more

# Simply Sweet Sampler \$17.00

- 1/3 lb Fresh Fudge \*
- 1/3 lb Chocolate Covered Almonds
- 2.5 oz Frosted Cinnamon Almonds
- Salt Water Taffy
- \*\*\* Corporate Discount with purchase of 10 or more

## **Customer Favorites Sampler** \$32.00

- Bag of crisp Caramel Corn
- 1/3 lb Chocolate Pretzels
- 1/2 lb Fresh Fudge from our fudge counter in clear box
- 1/3 lb Assorted wrapped Old Fashioned Candies
- 1/3 lb Grand Slam Trail Mix
- 1/3 lb Double Dipped Chocolate Peanuts
- \*\*\* Corporate Discount with purchase of 10 or more using boxes in stock

#### Over the Top Sampler \$49.00

- Large bag Jacktown Mix with Cheddar Cheese Corn, Caramel Corn and Popcorn
- 1 lb Freshly Made Fudge choice of two flavors\*
- 1/2 lb Gourmet Chocolate Truffles
- 1/2 lb Dark Chocolate Covered Almonds
- 1/2 lb Grand Slam Trail Mix
- \*\*\*Corporate Discount with purchase of 10 or more using boxes in stock