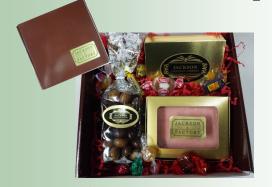

# **People Pleaser Packages**

# Party Favor Pleasers (Minimum 10 pack order)

- Old Fashioned Candy Mix \$1.00 ea
- Cinnamon Almonds \$2.00 ea
- Triple Mix Snack Pack \$2.50 ea
- Caramel Corn Snack Pack \$2.00 ea
- Truffles 2 piece box \$1.30 ea 4 piece \$2.60 ea

# Party Platter Pleaser \$55.00

- 3# Fudge, one flavor, cut into 3/4 inch cubes
- Served on party tray with frilly toothpicks
- Yield: Approx. 96 cubes per tray of fudge.
- Note: smooth topped fudge works best and
- Allow 5 days advance notice for store pick-up

# **Sure to Please Cello Wrapped Gift Boxes**

- Prices can range \$25—\$75 Please call the store
- A \$35 gift can include Caramel Corn, 1/2 lb fudge, double dipped chocolate peanuts, frosted cinnamon almonds, tube of taffy, old fashioned candies
- Local delivery available within 20 minute radius of store for \$10
- Lots of fun & seasonal box styles to choose from

# **Show Your Appreciation Pleaser** \$29.00

- 1/2# Fudge 1-2 varieties in a clear box
- 5 oz bag of Frosted Cinnamon Georgia Pecans
- 12 Truffles variety packaged in shiny Gold Box
- Scattering of Taffy
- Packaged in Classic Gable Box with Gold Crinkle Raffia