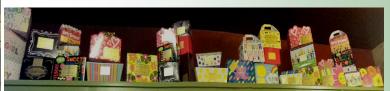

# **Sure to Please Cello Wrapped Gift Boxes**

- Prices can range \$25—\$75 Please call the store
- A \$35 gift can include Caramel Corn, 1/2 lb fudge, double dipped chocolate peanuts, frosted cinnamon almonds, tube of taffy, old fashioned candies
- Local delivery available within 20 minute radius of store for \$10
- Lots of fun & seasonal box styles to choose from