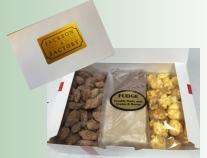

# **People Pleaser Packages**

# Party Favor Pleasers (Minimum 10 pack order)

- Old Fashioned Candy Mix \$1.00 ea
- Cinnamon Almonds \$2.00 ea
- Triple Mix Snack Pack \$2.50 ea
- Caramel Corn Snack Pack \$2.00 ea
- Truffles 2 piece box \$1.30 ea 4 piece \$2.60 ea

# Party Platter Pleaser \$55.00

- 3# Fudge, one flavor, cut into 3/4 inch cubes
- Served on party tray with frilly toothpicks
- Yield: Approx. 96 cubes per tray of fudge.
- Note: smooth topped fudge works best and
- Allow 5 days advance notice for store pick-up

# **Sure to Please Cello Wrapped Gift Boxes**

- Prices can range \$25—\$75 Please call the store
- A \$35 gift can include Caramel Corn, 1/2 lb fudge, double dipped chocolate peanuts, frosted cinnamon almonds, tube of taffy, old fashioned candies
- Local delivery available within 20 minute radius of store for \$10
- Lots of fun & seasonal box styles to choose from

# **Show Your Appreciation Pleaser** \$29.00

- 1/2# Fudge 1-2 varieties in a clear box
- 5 oz bag of Frosted Cinnamon Georgia Pecans
- 12 Truffles variety packaged in shiny Gold Box
- Scattering of Taffy
- Packaged in Classic Gable Box with Gold Crinkle Raffia