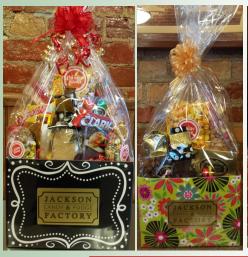

# **Sure to Please Cello Wrapped Gift Boxes**

- Prices can range \$25—\$75 Please call the store
- A \$35 gift can include Caramel Corn, 1/2 lb fudge, double dipped chocolate peanuts, frosted cinnamon almonds, tube of taffy, old fashioned candies
- Local delivery available within 20 minute radius of store for \$10
- Lots of fun & seasonal box styles to choose from

# **Show Your Appreciation Pleaser** \$29.00

- 1/2# Fudge 1-2 varieties in a clear box
- 5 oz bag of Frosted Cinnamon Georgia Pecans
- 12 Truffles variety packaged in shiny Gold Box
- Scattering of Taffy
- Packaged in Classic Gable Box with Gold Crinkle Raffia