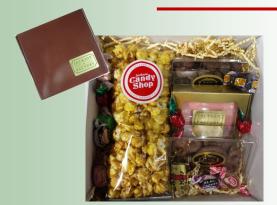

# Life is Good Sampler \$34.00

- Bag of crisp Caramel Corn
- 1/2 lb Double Dipped Chocolate Peanuts
- 1/3 lb Chocolate Covered Pretzels
- 1/2 lb Freshly Made Fudge choice of flavors\*
- Smattering of Old Fashion Candy
- \*\*\* Corporate Discount with purchase of 10 or more using boxes in stock

# **Crazy about Coffee Sampler** \$38.00

- 12 oz Fresh Roasted Ground Coffee—House Blend
- 1 lb Freshly Made Fudge 2 Flavors Coffee Cookie /Chocolate
- 6 oz Dark Chocolate Covered Espresso Beans
- Smattering of Old Fashion Candy
- \*\*\*Corporate Discount with purchase of 10 or more using boxes in stock