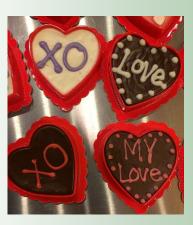

Fudge to go with your Wine!

Dark Chocolate Raspberry Truffle

\$8.00

Michigan Fudge
Cookie Cutter
Chocolate, Chocolate Walnut
Peanut Butter, Maple Nut
\$7.00

Sweet Hearts
120z Large \$14.99
80z Medium \$11.49
40z Small \$4.99