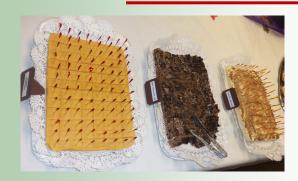

# Party Platter Pleaser \$55.00

- 3# Fudge, one flavor, cut into 3/4 inch cubes
- Served on party tray with frilly toothpicks
- Yield: Approx. 96 cubes per tray of fudge.
- Note: smooth topped fudge works best and
- Allow 5 days advance notice for store pick-up