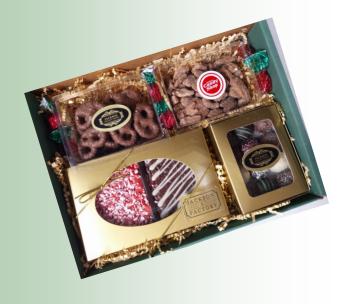

# **Sampler Gift Box Collection**

# **Treats From Our Kitchen Sampler** \$15.00

- 1/2lb Fresh Fudge—two varieties from our fudge counter
- Taste of our crisp Caramel Corn
- Taste of our Frosted Cinnamon Nuts
- \*\*\* Corporate Discount with purchase of 10 or more

# Simply Sweet Sampler \$17.00

- 1/3 lb Fresh Fudge \*
- 1/3 lb Chocolate Covered Almonds
- 2.5 oz Frosted Cinnamon Almonds
- Salt Water Taffy
- \*\*\* Corporate Discount with purchase of 10 or more

## **Customer Favorites Sampler** \$32.00

- Bag of crisp Caramel Corn
- 1/3 lb Chocolate Pretzels
- 1/2 lb Fresh Fudge from our fudge counter in clear box
- 1/3 lb Assorted wrapped Old Fashioned Candies
- 1/3 lb Grand Slam Trail Mix
- 1/3 lb Double Dipped Chocolate Peanuts
- \*\*\* Corporate Discount with purchase of 10 or more using boxes in stock

#### Over the Top Sampler \$49.00

- Large bag Jacktown Mix with Cheddar Cheese Corn, Caramel Corn and Popcorn
- 1 lb Freshly Made Fudge choice of two flavors\*
- 1/2 lb Gourmet Chocolate Truffles
- 1/2 lb Dark Chocolate Covered Almonds
- 1/2 lb Grand Slam Trail Mix
- \*\*\*Corporate Discount with purchase of 10 or more using boxes in stock