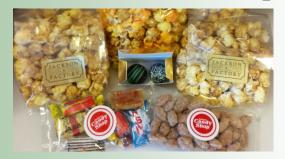

#### Over the Top Sampler \$49.00

- Large bag Jacktown Mix with Cheddar Cheese Corn, Caramel Corn and Popcorn
- 1 lb Freshly Made Fudge choice of two flavors\*
- 1/2 lb Gourmet Chocolate Truffles
- 1/2 lb Dark Chocolate Covered Almonds
- 1/2 lb Grand Slam Trail Mix
- \*\*\*Corporate Discount with purchase of 10 or more using boxes in stock

# **Nuts & Corns**

The Jackson Candy & Fudge Factory makes

our own frosted cinnamon nuts and

fabulous caramel and cheddar corns!

# **Crazy Good Corns!**

#### Triple Mix Corn w/cheddar, caramel, plain corns

- Bag \$6.00 (pictured)
- Special order snack packs \$2.50 Minimum 10 pack order

Jackson Candy and Fudge Factory • 1522 E. Michigan Ave., Jackson MI 49202