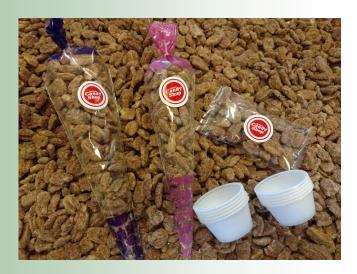

# **Nuts & Corns**

The Jackson Candy & Fudge Factory makes

our own frosted cinnamon nuts and

fabulous caramel and cheddar corns!

## **Frosted Cinnamon Nuts!**

#### **Almonds**

- Small bag \$5.00
- Large bag \$8.00
- Special order snack packs \$2.00

  Minimum 10 pack order

#### Pecans (pictured)

- Small bag \$ 6.25
- Large bag \$ 9.25
- Special order snack packs \$2.75

Minimum 10 pack order