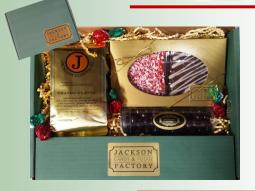

#### Show Your Appreciation Sampler \$29.00

- 1/2 lb. Fudge 2 flavors from our fudge counter
- 5 oz bag of Frosted Cinnamon Pecans
- 12 Truffles variety
  - Scattering of Taffy

Packaged in our classic brown gable box or seasonal options \*\*\*Corporate Discount with purchase of 10 or more using boxes in stock

#### \*Crazy about Coffee Sampler \$38.00

- 12 oz Fresh Roasted Ground Coffee—House Blend
- 1 lb Freshly Made Fudge 2 Flavors choice of flavors\*\*
- 6 oz Dark Chocolate Covered Espresso Beans
- Smattering of Old Fashioned Candy in a 12x9x3 green box
- \*\*\*Corporate Discount with purchase of 10 or more using boxes in stock