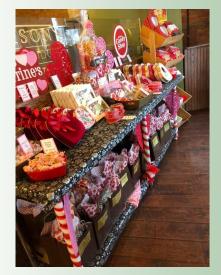

#### Sure to Please Cello Wrapped Gift Boxes

- Prices can range \$25—\$75 Please call the store
- A \$35 gift can include Caramel Corn, 1/2 lb fudge, double dipped chocolate peanuts, frosted cinnamon almonds, tube of taffy, old fashioned candies
- Local delivery available within 20 minute radius of the store for \$10
- Lots of fun & seasonal box styles to choose from

#### Come & See!

We have tasty Gourmet Chocolates, Truffles, Sea Foam, Licorice, Old Fashioned Candies, Taffy, Jelly Belly's and fun seasonal candies.

Our in-store seasonal gift table will delight your senses with lots of fun options to choose from!