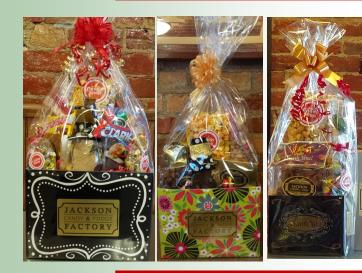

#### Sure to Please Cello Wrapped Gift Boxes

- Prices can range \$25—\$75 Please call the store
- A \$35 gift can include Caramel Corn, 1/2 lb fudge, double dipped chocolate peanuts, frosted cinnamon almonds, tube of taffy, old fashioned candies
- Local delivery available within 20 minute radius of the store for \$10
- Lots of fun & seasonal box styles to choose from

#### Come & See!

We have tasty Gourmet Chocolates, Truffles, Sea Foam, Licorice, Old Fashioned Candies, Taffy, Jelly Belly's and fun seasonal candies.

Our in-store seasonal gift table will delight your senses with lots of fun options to choose from!