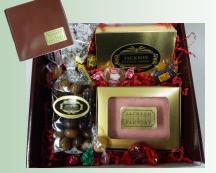

#### \*Any Occasion Sampler \$28.00

- 12 Gourmet Chocolate Truffles—variety
- 1/2 lb. Freshly Made Fudge-choice of flavors\*\*
- 1/2 lb. Bridge Mix or Triple Chocolate Toffee
- Smattering of Old Fashioned Candy in an 8"x8" box

#### Show Your Appreciation Sampler \$29.00

- 1/2 lb. Fudge 2 flavors from our fudge counter
- 5 oz bag of Frosted Cinnamon Pecans
- 12 Truffles variety
  - Scattering of Taffy

Packaged in our classic brown gable box or seasonal options \*\*\*Corporate Discount with purchase of 10 or more using boxes in stock