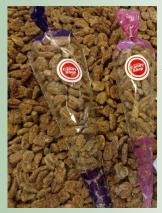

#### Pecans (pictured)

- Small bag \$ 6.25
- Large bag \$ 9.25

Our Own Freshly Made Crazy Good Corns!

Caramel Corn • Bag \$4.00

Cheddar CornBag \$6.00

Triple Mix Corn w/cheddar, caramel, plain corns Bag \$6.00