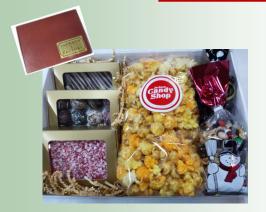

#### \*Crazy about Coffee Sampler \$38.00

- 12 oz Fresh Roasted Ground Coffee—House Blend
- 1 lb Freshly Made Fudge 2 Flavors choice of flavors\*\*
- 6 oz Dark Chocolate Covered Espresso Beans
- Smattering of Old Fashioned Candy in a 12x9x3 green box
- \*\*\*Corporate Discount with purchase of 10 or more using boxes in stock

#### \*Over the Top Sampler \$49.00

- Large bag Triple Mix with Cheddar Cheese Corn, Caramel Corn and Popcorn
- 1 lb Freshly Made Fudge choice of two flavors\*\*
- 1/2 lb Gourmet Chocolate Truffles variety
- 1/2 lb Chocolate Covered Almonds or Bridge Mix
- 1/2 lb Fancy Trail Mix or similar product in a 12 x 9 x 3 box
  \*\*\*Corporate Discount with purchase of 10 or more using boxes in stock