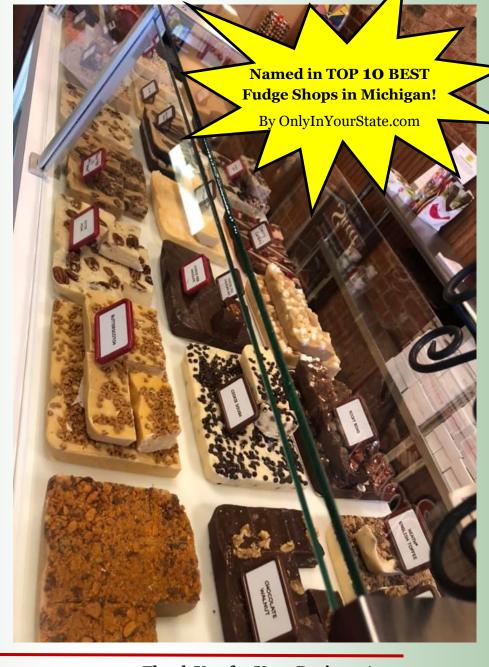

## **Fresh Fudge Gift Options**

Our fudge counter has at least 18 flavors of freshly made fudge to choose from !

Please call the store for the daily flavors available 517-998-7070

Our fudge is sold by weight and scored into approx. 1/4 lb. pieces

\$14.99 - 1 lb.

**Our Famous Special: Buy 1 pound** Get 1/2 pound fudge FREE !

We can ship 1.5 pounds of fresh fudge for you via USPS for \$8.00 in U.S.A.

**Fudge Flavor Possibilities:** Chocolate, Chocolate Nut, Maple, Maple Nut, Vanilla Nut, Mint, Peanut Butter, Butterfinger, Peanut Butter Chocolate, Salted Caramel, Cookie Dough, Birthday Cake, Heath Toffee, Cookies & Cream, Coffee & Cookie and many seasonal favorites too!

with fresh fudge from the counter